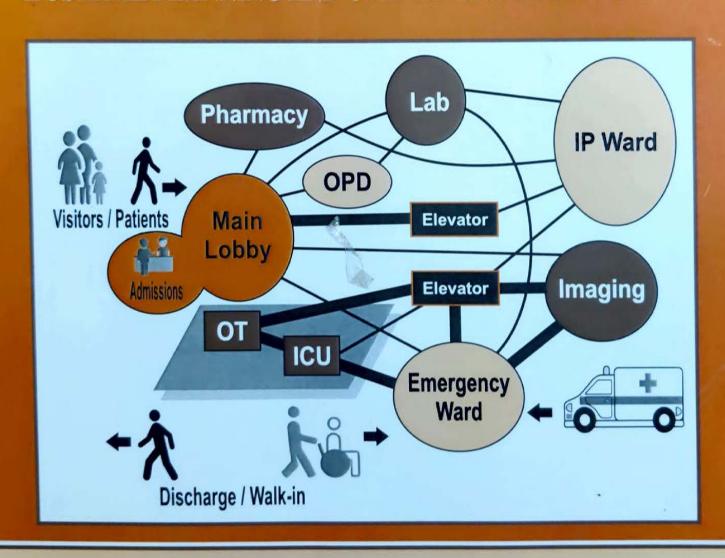

### HOSPITAL PLANNING AND OPERATIONS MANAGEMENT

| BLOCK – I   |   | HOSPITAL OPERATIONS AND EVOLUTION               | Pg.No. |
|-------------|---|-------------------------------------------------|--------|
|             | : | tes 2 0 0 5                                     |        |
| Unit – 1    | 1 | Evolution of Hospitals and Operations           | 3      |
| Unit – 2    | • | Health Care Management: Models and Approaches   | 25     |
| Unit – 3    | : | Role of Hospitals in Health Care Management     | 55     |
| BLOCK – II  | : | OPERATIONS PLANNING - OP SERVICES               |        |
| Unit – 4    | : | Health Care Facility Design                     | 73     |
| Unit - 5    | ÷ | Outpatient and Day Care Services                | 106    |
| Unit - 6    | i | Casualty and Emergency Services                 | 127 -  |
| BLOCK - III | ; | OPERATIONS PLANNING - IP SERVICES               |        |
| Unit - 7    | ş | Inpatient Services                              | 149    |
| Unit - 8    | : | ICU Services                                    | 166    |
| Unit – 9    | : | Operation Theatre Services                      | 180    |
| BLOCK - IV  | : | SUPPORT SERVICE OPERATIONS                      |        |
| Unit -10    | : | Diagnostics and Therapeutic Services            | 201    |
| Unit -11    |   | Support and Utility Services – I                | 233    |
| Unit -12    |   | Support and Utility Services - II               | 265    |
| BLOCK - V   | : | HEALTH CARE OPERATIONS MANAGEMENT               |        |
| Unit13      | ; | Operations Management in Hospitals              | 297    |
| Unit –14    | : | Productivity                                    | 308    |
| Unit -15    | : | Work Study, Work Measurement and Value Analysis | 318    |
| Unit -16    | · | Outsourcing                                     | 357    |