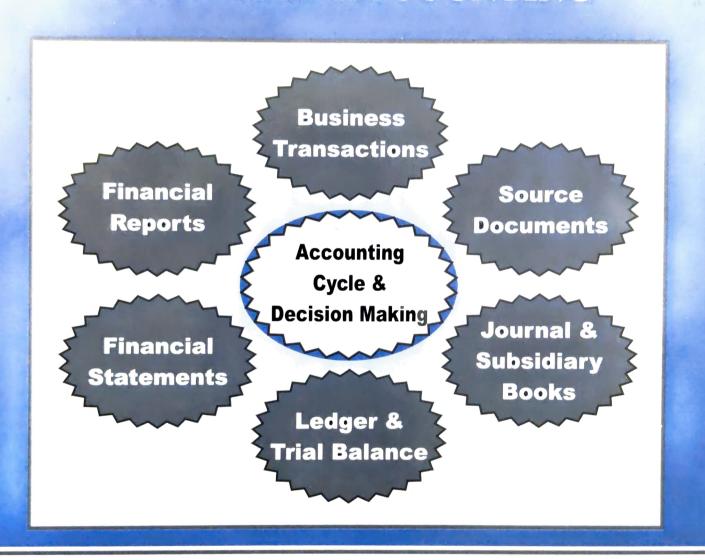

# FINANCIAL ACCOUNTING

|            |    |                                                    | Pg.No. |
|------------|----|----------------------------------------------------|--------|
| BLOCK - I  | :  | FINANCIAL ACCOUNTING                               |        |
| Unit – 1   | :  | Financial Accounting - An Introduction             | -3     |
| Unit – 2   | :  | Accounting Standards                               | 13     |
| Unit – 3   | :  | International Financial Reporting Standards        | 34     |
| Unit – 4   | :  | Double Entry System                                | 47     |
| BLOCK – II | :  | FINALACCOUNTS                                      |        |
| Unit – 5   | :  | Trial Balance                                      | 79     |
| Unit – 6   | ١; | Final Accounts - Profit and Loss Account           | 87     |
| Unit – 7   | ì  | Balance Sheet                                      | 104    |
| BLOCK – II | Ι: | NON-TRADING ORGANISATIONS AND COMPANY ACCOUNTS     |        |
| Unit – 8   |    | Receipts and Payments Account                      | 133    |
| Unit – 9   |    | : Income and Expenditure Account and Balance Sheet | .141   |
| 11-1-10    |    | Company Final Accounts                             | 155    |