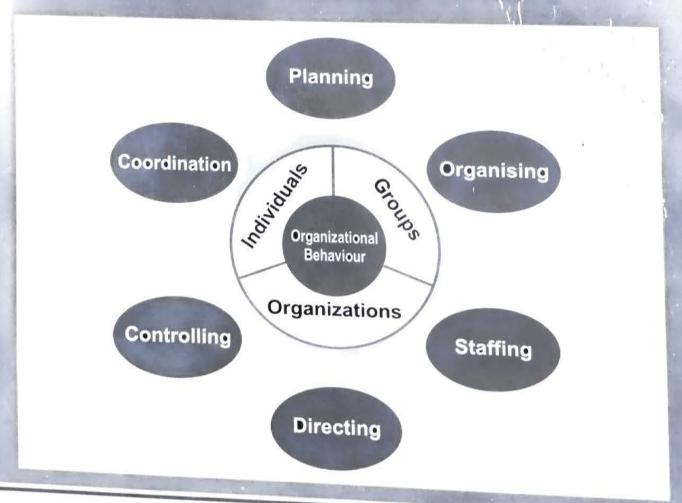

MBA(HHCM)13001MOB

MASTER OF BUSINESS ADMINISTRATIC (HOSPITAL & HEALTH CARE MANAGEMENT) FIRST YEAR SEMESTER - I

MANAGEMENT AND ORGANIZATIONAL BEHAVIOUR

| BLOCK - I   | ; | INTRODUCTION TO MANAGEMENT PROCESS                                                                                                                                                                                                                                                                                                                                                                                                                                                                                                                                                                                                                                                                                                                                                                                                                                                                                                                                                                                                                                                                                                                                                                                                                                                                                                                                                                                                                                                                                                                                                                                                                                                                                                                                                                                                                                                                                                                                                                                                                                                                                             | Pg.No.     |
|-------------|---|--------------------------------------------------------------------------------------------------------------------------------------------------------------------------------------------------------------------------------------------------------------------------------------------------------------------------------------------------------------------------------------------------------------------------------------------------------------------------------------------------------------------------------------------------------------------------------------------------------------------------------------------------------------------------------------------------------------------------------------------------------------------------------------------------------------------------------------------------------------------------------------------------------------------------------------------------------------------------------------------------------------------------------------------------------------------------------------------------------------------------------------------------------------------------------------------------------------------------------------------------------------------------------------------------------------------------------------------------------------------------------------------------------------------------------------------------------------------------------------------------------------------------------------------------------------------------------------------------------------------------------------------------------------------------------------------------------------------------------------------------------------------------------------------------------------------------------------------------------------------------------------------------------------------------------------------------------------------------------------------------------------------------------------------------------------------------------------------------------------------------------|------------|
| Unit - 1 '  | : | Management: Principles and Functions                                                                                                                                                                                                                                                                                                                                                                                                                                                                                                                                                                                                                                                                                                                                                                                                                                                                                                                                                                                                                                                                                                                                                                                                                                                                                                                                                                                                                                                                                                                                                                                                                                                                                                                                                                                                                                                                                                                                                                                                                                                                                           |            |
| Unit - 2    | : | Functional Areas in Management                                                                                                                                                                                                                                                                                                                                                                                                                                                                                                                                                                                                                                                                                                                                                                                                                                                                                                                                                                                                                                                                                                                                                                                                                                                                                                                                                                                                                                                                                                                                                                                                                                                                                                                                                                                                                                                                                                                                                                                                                                                                                                 | 3          |
| Unit - 3    |   | Functional Areas in Managing a Hospital                                                                                                                                                                                                                                                                                                                                                                                                                                                                                                                                                                                                                                                                                                                                                                                                                                                                                                                                                                                                                                                                                                                                                                                                                                                                                                                                                                                                                                                                                                                                                                                                                                                                                                                                                                                                                                                                                                                                                                                                                                                                                        | 32         |
| BLOCK - II  | : | Corporate Social Responsibility PLANNING AND ORGANIZING                                                                                                                                                                                                                                                                                                                                                                                                                                                                                                                                                                                                                                                                                                                                                                                                                                                                                                                                                                                                                                                                                                                                                                                                                                                                                                                                                                                                                                                                                                                                                                                                                                                                                                                                                                                                                                                                                                                                                                                                                                                                        | 41         |
| Unit - 4    | : | Planning                                                                                                                                                                                                                                                                                                                                                                                                                                                                                                                                                                                                                                                                                                                                                                                                                                                                                                                                                                                                                                                                                                                                                                                                                                                                                                                                                                                                                                                                                                                                                                                                                                                                                                                                                                                                                                                                                                                                                                                                                                                                                                                       |            |
| Unit - 5    | : | Organizing – I                                                                                                                                                                                                                                                                                                                                                                                                                                                                                                                                                                                                                                                                                                                                                                                                                                                                                                                                                                                                                                                                                                                                                                                                                                                                                                                                                                                                                                                                                                                                                                                                                                                                                                                                                                                                                                                                                                                                                                                                                                                                                                                 | 57         |
| Unit - 6    | : | Organizing – II                                                                                                                                                                                                                                                                                                                                                                                                                                                                                                                                                                                                                                                                                                                                                                                                                                                                                                                                                                                                                                                                                                                                                                                                                                                                                                                                                                                                                                                                                                                                                                                                                                                                                                                                                                                                                                                                                                                                                                                                                                                                                                                | 76         |
| BLOCK - III |   |                                                                                                                                                                                                                                                                                                                                                                                                                                                                                                                                                                                                                                                                                                                                                                                                                                                                                                                                                                                                                                                                                                                                                                                                                                                                                                                                                                                                                                                                                                                                                                                                                                                                                                                                                                                                                                                                                                                                                                                                                                                                                                                                | 98         |
| Unit - 7    | : | LEADERSHIP, CONTROLLING AND COORDINATION Leadership                                                                                                                                                                                                                                                                                                                                                                                                                                                                                                                                                                                                                                                                                                                                                                                                                                                                                                                                                                                                                                                                                                                                                                                                                                                                                                                                                                                                                                                                                                                                                                                                                                                                                                                                                                                                                                                                                                                                                                                                                                                                            |            |
| Unit - 8    | : | Controlling                                                                                                                                                                                                                                                                                                                                                                                                                                                                                                                                                                                                                                                                                                                                                                                                                                                                                                                                                                                                                                                                                                                                                                                                                                                                                                                                                                                                                                                                                                                                                                                                                                                                                                                                                                                                                                                                                                                                                                                                                                                                                                                    | 115        |
| Unit - 9    |   | Coordination                                                                                                                                                                                                                                                                                                                                                                                                                                                                                                                                                                                                                                                                                                                                                                                                                                                                                                                                                                                                                                                                                                                                                                                                                                                                                                                                                                                                                                                                                                                                                                                                                                                                                                                                                                                                                                                                                                                                                                                                                                                                                                                   | 128        |
| BLOCK - IV  |   | ORGANIZATIONAL BEHAVIOR                                                                                                                                                                                                                                                                                                                                                                                                                                                                                                                                                                                                                                                                                                                                                                                                                                                                                                                                                                                                                                                                                                                                                                                                                                                                                                                                                                                                                                                                                                                                                                                                                                                                                                                                                                                                                                                                                                                                                                                                                                                                                                        | . 137      |
| Unit - 10   | : | Organizational Behaviour: An Introduction                                                                                                                                                                                                                                                                                                                                                                                                                                                                                                                                                                                                                                                                                                                                                                                                                                                                                                                                                                                                                                                                                                                                                                                                                                                                                                                                                                                                                                                                                                                                                                                                                                                                                                                                                                                                                                                                                                                                                                                                                                                                                      | 140        |
| Unit - 11   |   | Individual and Group Behaviour                                                                                                                                                                                                                                                                                                                                                                                                                                                                                                                                                                                                                                                                                                                                                                                                                                                                                                                                                                                                                                                                                                                                                                                                                                                                                                                                                                                                                                                                                                                                                                                                                                                                                                                                                                                                                                                                                                                                                                                                                                                                                                 | 149<br>163 |
| Unit - 12   | : |                                                                                                                                                                                                                                                                                                                                                                                                                                                                                                                                                                                                                                                                                                                                                                                                                                                                                                                                                                                                                                                                                                                                                                                                                                                                                                                                                                                                                                                                                                                                                                                                                                                                                                                                                                                                                                                                                                                                                                                                                                                                                                                                | 191        |
| Unit - 13   | : |                                                                                                                                                                                                                                                                                                                                                                                                                                                                                                                                                                                                                                                                                                                                                                                                                                                                                                                                                                                                                                                                                                                                                                                                                                                                                                                                                                                                                                                                                                                                                                                                                                                                                                                                                                                                                                                                                                                                                                                                                                                                                                                                | 204        |
| BLOCK - V   |   | and the same of th | 204        |
| Unit - 14   |   | Introduction to Organizational Dynamics                                                                                                                                                                                                                                                                                                                                                                                                                                                                                                                                                                                                                                                                                                                                                                                                                                                                                                                                                                                                                                                                                                                                                                                                                                                                                                                                                                                                                                                                                                                                                                                                                                                                                                                                                                                                                                                                                                                                                                                                                                                                                        | 223        |
| Unit - 15   |   | Organizational Change                                                                                                                                                                                                                                                                                                                                                                                                                                                                                                                                                                                                                                                                                                                                                                                                                                                                                                                                                                                                                                                                                                                                                                                                                                                                                                                                                                                                                                                                                                                                                                                                                                                                                                                                                                                                                                                                                                                                                                                                                                                                                                          | 230        |
| Unit - 16   |   | Contemporary Issues in OB                                                                                                                                                                                                                                                                                                                                                                                                                                                                                                                                                                                                                                                                                                                                                                                                                                                                                                                                                                                                                                                                                                                                                                                                                                                                                                                                                                                                                                                                                                                                                                                                                                                                                                                                                                                                                                                                                                                                                                                                                                                                                                      | 246        |